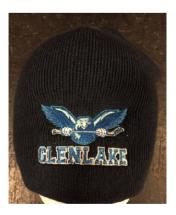

m, Large

Adult - Small, Medium, Large, XL

Price: \$70.00



#### **Notorious Hoodie**

80% Polyester/20% Cotton

Sizes Available:

Youth – Small, Medium, Large, XLarge

Price: \$70.00



#### **ATC Performance Hoodie**

100% polyester Sizes Available: Youth – Small, Medium, Large Adult – Small, Medium, Large, XL Price: \$60.00



\* Note: Customization of Pro Shop items will have additional charges (name/number)

### **Accessories**

#### **Hockey Bag**

84% PVC, 16% Polyester Size: 15" W x 20" T x 32" L Price: \$85.00



## <u>Headwear</u>

#### **Skate Lace Toque**

100% knit cotton exterior 100% polyester lining One size fits all Price: \$25.00

#### **Hockey Beanie**

100% Cotton One size fits all Price: \$25.00

#### **ATC Toque**

100% acrylic One size fits all Price: \$20.00







#### **ATC Flexfit Hat**

55% polyester, 43% cotton, 2% spandex Sizes Available: Small/Medium, Large/XL Colours Available: White mesh/Blue mesh Price: \$25.00



#### **Kewl Contender Hat**

100% Polyester Size: Adjustable Price: \$25.00