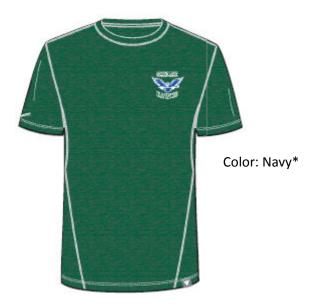

#### **Anchor SS Tee**

100% Polyester Sizes Available: Youth: Small, Medium, Large, XLarge Adult: Small, Medium Price: \$35.00