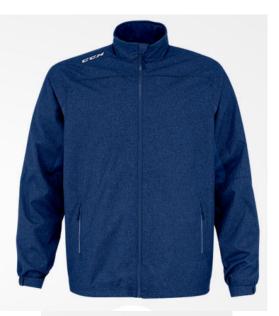

#### **CCM Premium Skate Jacket**

100% Polyester

Superior stretch mesh lining with zipper

Sizes available:

Adult - Small, Medium, Large, XL

Cost: \$90.00

\* LIMITED QUANTITY

\*\* Name/number embroidery extra cost