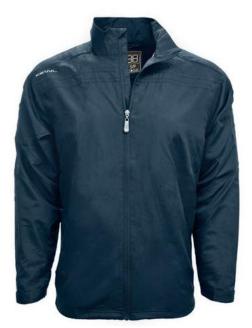

# **Customizable Winter Jackets**

### KEWL

#### Yukon Jacket

100% polyester lining insulated jacket100% polyester fleece with polyfill exterior94% polyester, 6% spandex bonded

Sizes Available:

Youth – XSmall, Small, Medium, Large, XLarge

Adult – Small, Medium, Large, XLarge, XXLarge

Colours Available: Navy

Youth - \$95 + GST

Adult - \$100 + GST

\* Price includes logo, name & number.