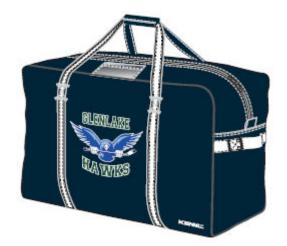

#### **Hockey Bag**

84% PVC, 16% Polyester Size: 15" W x 20" T x 32" L Price: \$85.00