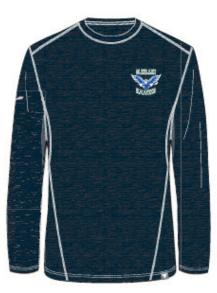

#### **Anchor LS Tee**

100% Polyester Sizes Available: Youth: Small, Medium, Large, XLarge Price: \$45.00

Color: Grey\*