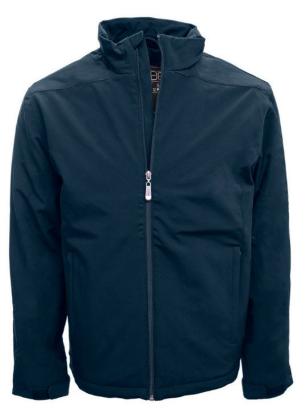

#### Yukon Jacket

100% polyester lining insulated jacket100% polyester fleece with polyfill exterior94% polyester, 6% spandex bonded

Sizes Available:

Youth – XSmall, Small, Medium, Large, XLarge

Adult – Small, Medium, Large, XLarge, XXLarge

Colours Available: Navy

Youth - \$95 + GST

Adult - \$100 + GST

\* Price includes logo, name & number.