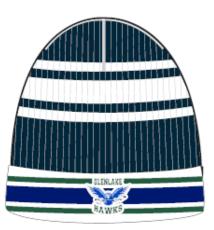

ium, Large

Adult - Small, Medium, Large, XL

Price: \$70.00



#### **Notorious Hoodie**

80% Polyester/20% Cotton

Sizes Available:

Youth – Small, Medium, Large, XLarge

Price: \$70.00



#### **ATC Performance Hoodie**

100% polyester Sizes Available: Youth – Small, Medium, Large Adult – Small, Medium, Large, XL Price: \$60.00



\* Note: Customization of Pro Shop items will have additional charges (name/number)

### **Accessories**

#### **Hockey Bag**

84% PVC, 16% Polyester Size: 15" W x 20" T x 32" L Price: \$85.00



## <u>Headwear</u>

#### **Skate Lace Toque**

100% knit cotton exterior 100% polyester lining One size fits all Price: \$25.00

#### **Hockey Beanie**

100% Cotton One size fits all Price: \$25.00

#### **ATC Toque**

100% acrylic One size fits all Price: \$20.00







#### **ATC Flexfit Hat**

55% polyester, 43% cotton, 2% spandex Sizes Available: Small/Medium, Large/XL Colours Available: White mesh/Blue mesh Price: \$25.00



#### **Kewl Contender Hat**

100% Polyester Size: Adjustable Price: \$25.00