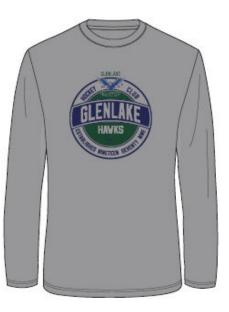

#### **Anchor LS Tee**

100% Polyester Sizes Available: Youth: Small, Medium, Large, XLarge Price: \$45.00

Color: Grey\*