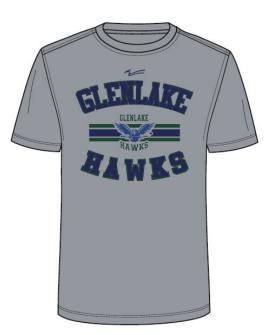

#### **Bar Stripe SS Tee**

100% polyester Sizes Available: Youth – Small, Medium, Large Adult – Small, Medium, Large, XL

Price: \$35.00