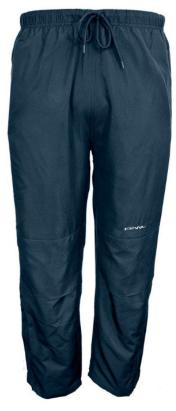

# **Customizable Track Suits**

### KEWL

Shootout Suit

100% polyester exterior 100% polyester lining Full zip, wind resistant

Sizes Available:

Youth – XSmall, Small, Medium, Large, XLarge

Adult – Small, Medium, Large, XLarge, XXLarge

Colours Available: Navy

Youth Full Suit - \$110 + GST

- (Jacket \$70, Pant \$40)
- Adult Full Suit \$115 + GST

(Jacket - \$75, Pant - \$40)

\* Price includes logo, name & number.