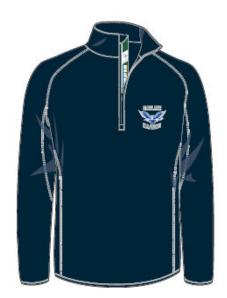

#### **Performance Pullover**

88% polyester, 12% spandex Sizes Available: Adult – Small, Medium, Large, XL Price: \$75.00