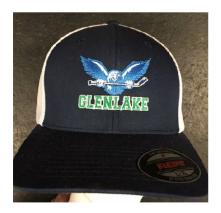

#### **ATC Flexfit Hat**

55% polyester, 43% cotton, 2% spandex Sizes Available: Small/Medium, Large/XL Colours Available: White mesh/Blue mesh Price: \$25.00

#### **Kewl Contender Hat**

100% Polyester Size: Adjustable Price: \$25.00