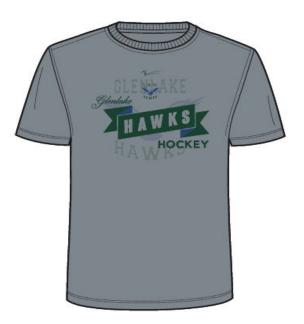

#### Watermark SS Tee

65% polyester, 35% cotton Sizes Available: Youth – Small, Medium, Large Adult – Small, Medium, Large, XL Price: \$35.00

#### **Bar Stripe SS Tee**

100% polyester Sizes Available: Youth – Small, Medium, Large Adult – Small, Medium, Large, XL

Price: \$35.00