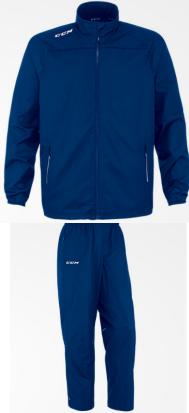

#### **CCM Light Weight Suit**

100% Polyester

Sizes available:

Youth - XSmall, Small, Medium, Large, XL

Cost: \$130.00

- \* LIMITED QUANTITY
- \*\* Name/number embroidery extra cost