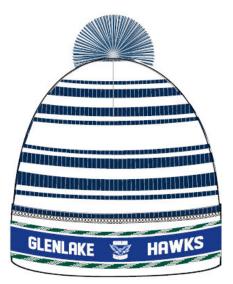

#### **Skate Lace Toque**

100% knit cotton exterior 100% polyester lining One size fits all Price: \$25.00