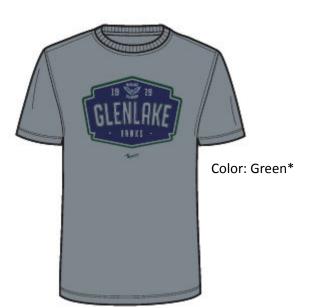

#### Watermark SS Tee

65% polyester, 35% cotton Sizes Available: Youth – Small, Medium, Large Adult – Small, Medium, Large, XL Price: \$35.00