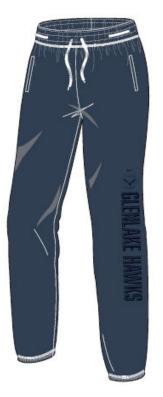

#### **Serenity Sweatpant**

100% Polyester

Sizes Available:

Youth: Small, Medium, Large, XL

Price: \$50.00