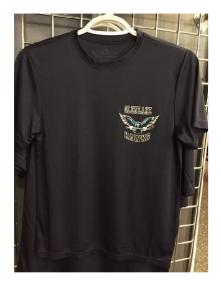

#### **ATC Performance Tee**

100% polyester Sizes Available: Youth – Small, Medium, Large Adult – Small, Medium, Large, XL Price: \$30.00